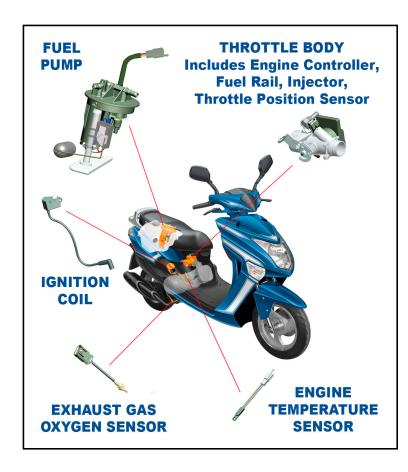

## INTRODUCING A COST-EFFECTIVE EFI SOLUTION

Walbro's EEM<sup>™</sup> Injection System replaces the carburetor with an affordable electronic fuel injection system.

- Developed specifically for 100cc to 250cc scooters and motorcycles
  - Meet European emissions standards
  - Expands export sales opportunities
- Cost-effective design
  - Easy bolt-on design with minimal changes for lowest EFI installation cost
  - Minimal sensor requirements for lower cost
  - Reduced catalyst cost
  - No secondary air system required
- Improves performance
  - Increased horsepower
  - Improved fuel economy
  - Improved starting